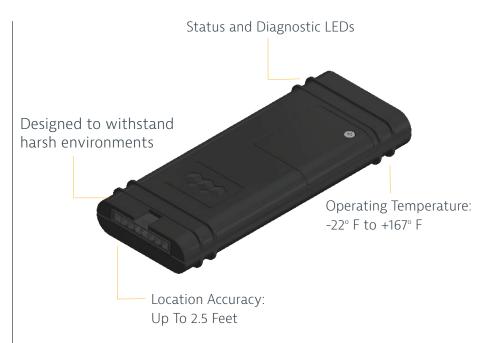

#### GPS FUNCTIONALITY

- Processor: 56 Channel
- Location Accuracy: Up to 2.5 feet

#### ENVIRONMENTAL

- Operating Temperature: -22°F to +167°F
- Dust Resistant
- Designed to withstand harsh environments