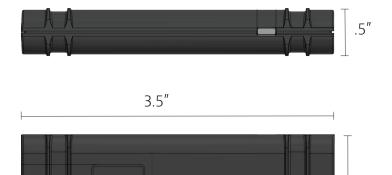

# POWERED ASSET TRACKER Hardware Specifications

1.5"

#### PHYSICAL SPECIFICATIONS

Dimensions: 3 1/2" x 1 1/2" x 1/2"